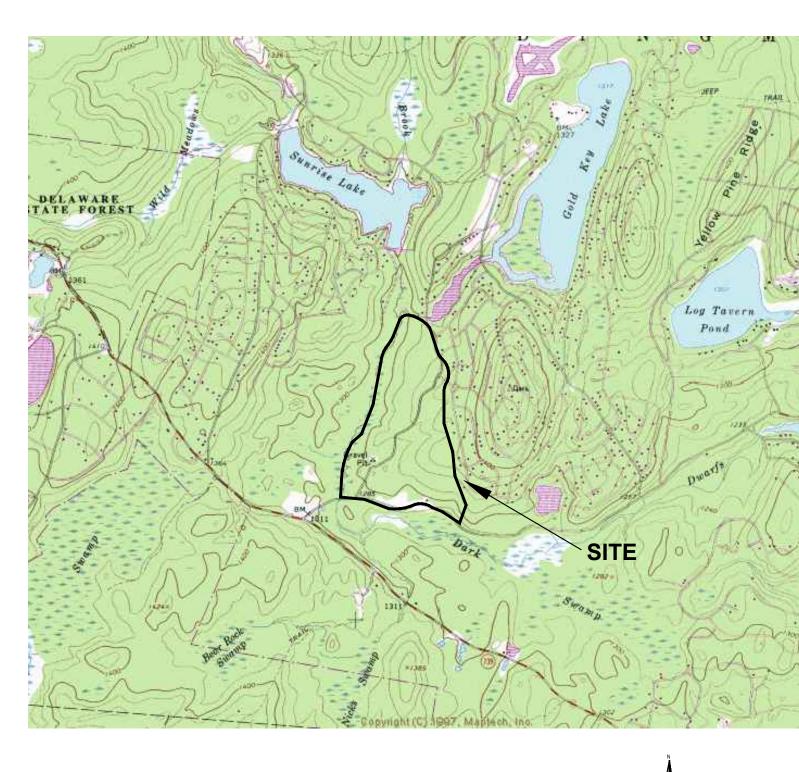

# DIGMANTOWVNSHIPPARK 1 MILELOOPTRAIL



LOCATION MAP EDGEMERE QUAD 1:24000

## CONSTRUCTION PLANS FOR

DINGMAN TOWNSHIP 118 FISHER LANE, MILFORD, PA 18337 PIKE COUNTY, PENNSYLVANIA

## **TOWNSHIP SUPERVISORS**

THOMAS E. MINCER CHAIRMAN

**DENNIS BRINK** VICE CHAIRMAN

**KAREN KLEIST** 

SECRETARY / TREASURER

## **DINGMAN TOWNSHIP RECREATION BOARD**

**GEORGE KLEIST** 

CHAIRMAN

**ANTHONY CONTINO** VICE CHAIRMAN

CATHY WICKE

MICHAEL LaPADULA

|                | LIST |
|----------------|------|
| DWG.<br>NUMBER |      |
| CV             |      |
| C-1            | C    |
| C-2            | LOOP |
| C-3            | LOOP |
|                |      |

PENNSYLVANIA ONE CALL SYSTEM, INC. CALL BEFORE YOU DIG

PENNSYLVANIA LAW REQUIRES 3 WORKING DAYS NOTICE FOR CONSTRUCTION PHASE AND 10 WORKING DAYS IN DESIGN STAGE - STOP CALL 1-80