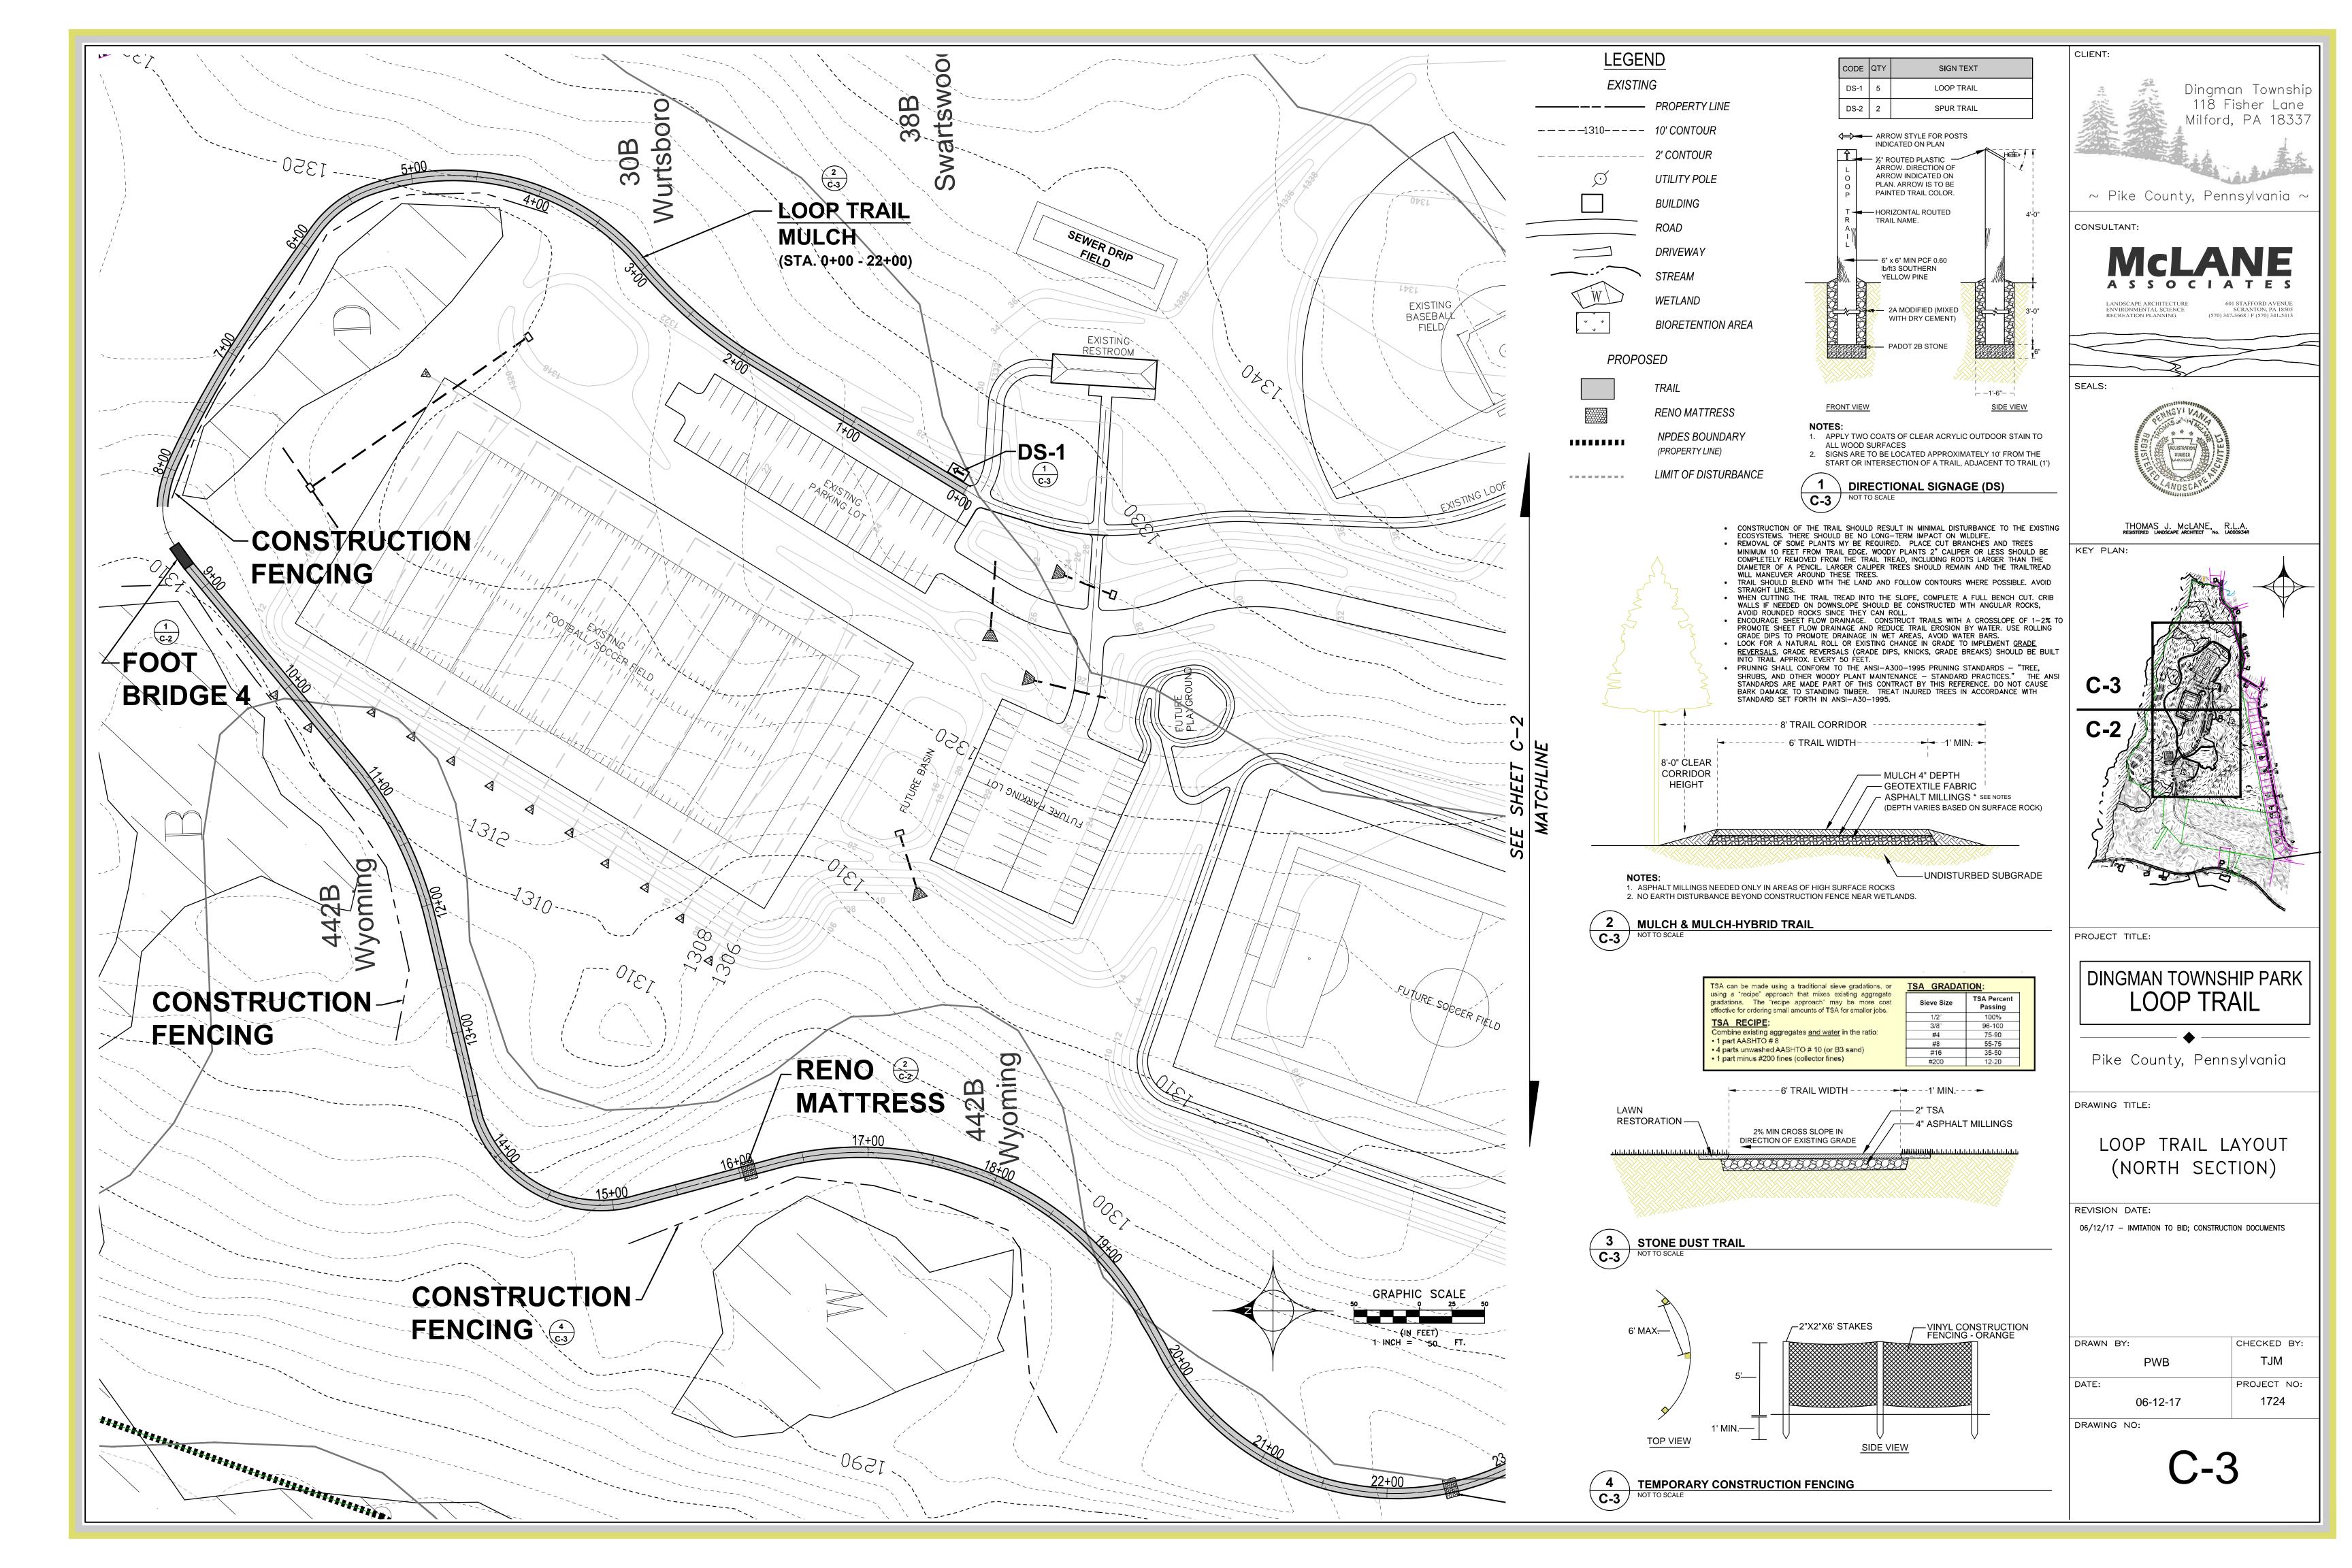

### **OF DRAWINGS**

DESCRIPTION COVER

**OVERALL LOOP TRAIL LAYOUT** TRAIL LAYOUT - SOUTH SECTION TRAIL LAYOUT - NORTH SECTION

| CLIENT:                                                                                      |                                        |  |  |
|----------------------------------------------------------------------------------------------|----------------------------------------|--|--|
| 118 F                                                                                        | n Township<br>isher Lane<br>, PA 18337 |  |  |
|                                                                                              | isyivania ~                            |  |  |
| CONSULTANT:                                                                                  |                                        |  |  |
| LANDSCAPE ARCHITECTURE<br>ENVIRONMENTAL SCIENCE<br>601 STAFFORD AVENUE<br>SCRANTON, PA 18505 |                                        |  |  |
| RECREATION PLANNING (570) 347-3668 / F (570) 341-5413                                        |                                        |  |  |
|                                                                                              |                                        |  |  |
| SEALS:                                                                                       |                                        |  |  |
| REGISTRATION<br>WINDER<br>BOUND AND AND AND AND AND AND AND AND AND A                        |                                        |  |  |
| THOMAS J. MCLANE, R<br>REGISTERED LANDSCAPE ARCHITECT NO. LA                                 | .L.A.<br>000934R                       |  |  |
|                                                                                              |                                        |  |  |
| PROJECT TITLE:                                                                               |                                        |  |  |
| DINGMAN TOWNSHIP PARK                                                                        |                                        |  |  |
| Pike County, Pennsylvania                                                                    |                                        |  |  |
| DRAWING TITLE:                                                                               |                                        |  |  |
| COVER SHEET                                                                                  |                                        |  |  |
| REVISION DATE:<br>06/12/17 - INVITATION TO BID; CONSTRUCTION DOCUMENTS                       |                                        |  |  |
|                                                                                              |                                        |  |  |
| DRAWN BY:                                                                                    | CHECKED BY:                            |  |  |
| PWB                                                                                          | TJM                                    |  |  |
| DATE:<br>06-12-17                                                                            | PROJECT NO:<br>1724                    |  |  |
| DRAWING NO:                                                                                  |                                        |  |  |
|                                                                                              | ,                                      |  |  |
|                                                                                              |                                        |  |  |
|                                                                                              |                                        |  |  |
| <u>.</u>                                                                                     |                                        |  |  |