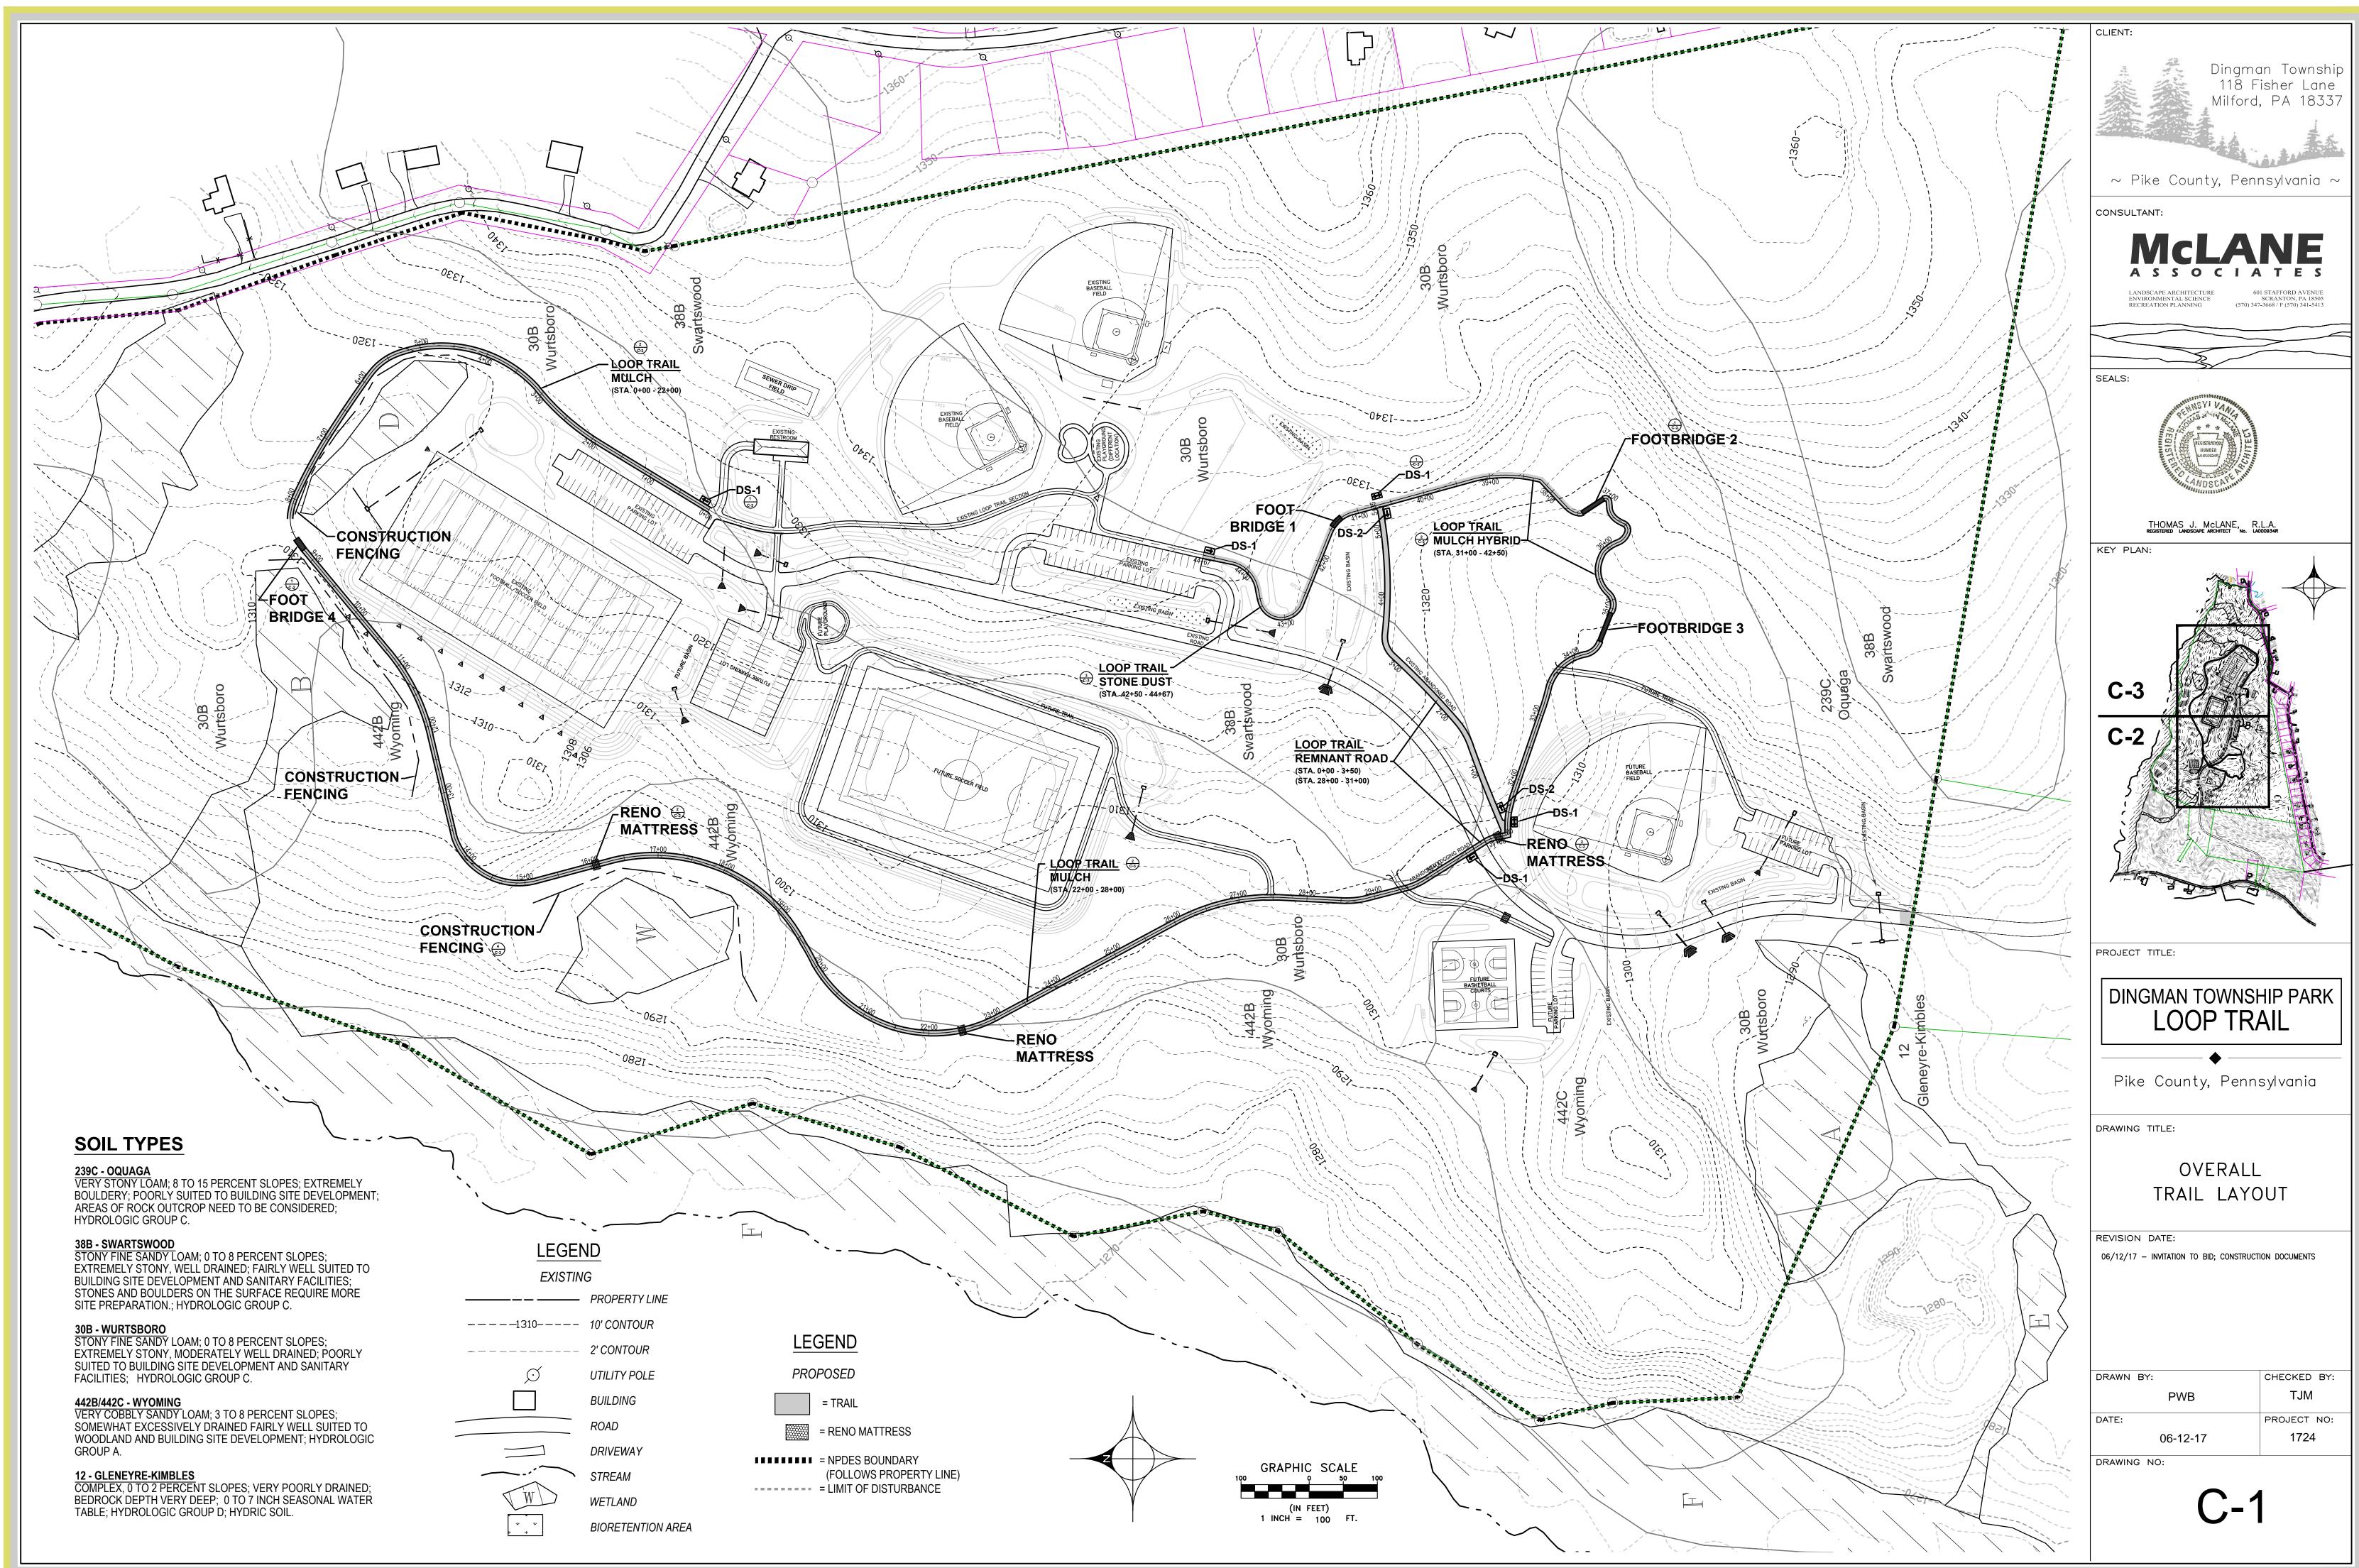

### **OF DRAWINGS**

DESCRIPTION COVER

**OVERALL LOOP TRAIL LAYOUT** TRAIL LAYOUT - SOUTH SECTION TRAIL LAYOUT - NORTH SECTION

| CLIENT:                                                                                      |                                        |  |  |
|----------------------------------------------------------------------------------------------|----------------------------------------|--|--|
| 118 F                                                                                        | n Township<br>isher Lane<br>, PA 18337 |  |  |
|                                                                                              | isyivania ~                            |  |  |
| CONSULTANT:                                                                                  |                                        |  |  |
| LANDSCAPE ARCHITECTURE<br>ENVIRONMENTAL SCIENCE<br>601 STAFFORD AVENUE<br>SCRANTON, PA 18505 |                                        |  |  |
| RECREATION PLANNING (570) 347-3668 / F (570) 341-5413                                        |                                        |  |  |
|                                                                                              |                                        |  |  |
| SEALS:                                                                                       |                                        |  |  |
| REGISTRATION<br>WINDER<br>BOUND AND AND AND AND AND AND AND AND AND A                        |                                        |  |  |
| THOMAS J. MCLANE, R<br>REGISTERED LANDSCAPE ARCHITECT NO. LA                                 | .L.A.<br>000934R                       |  |  |
|                                                                                              |                                        |  |  |
| PROJECT TITLE:                                                                               |                                        |  |  |
| DINGMAN TOWNSHIP PARK                                                                        |                                        |  |  |
| Pike County, Pennsylvania                                                                    |                                        |  |  |
| DRAWING TITLE:                                                                               |                                        |  |  |
| COVER SHEET                                                                                  |                                        |  |  |
| REVISION DATE:<br>06/12/17 - INVITATION TO BID; CONSTRUCTION DOCUMENTS                       |                                        |  |  |
|                                                                                              |                                        |  |  |
| DRAWN BY:                                                                                    | CHECKED BY:                            |  |  |
| PWB                                                                                          | TJM                                    |  |  |
| DATE:<br>06-12-17                                                                            | PROJECT NO:<br>1724                    |  |  |
| DRAWING NO:                                                                                  |                                        |  |  |
|                                                                                              | ,                                      |  |  |
|                                                                                              |                                        |  |  |
|                                                                                              |                                        |  |  |
| <u>.</u>                                                                                     |                                        |  |  |