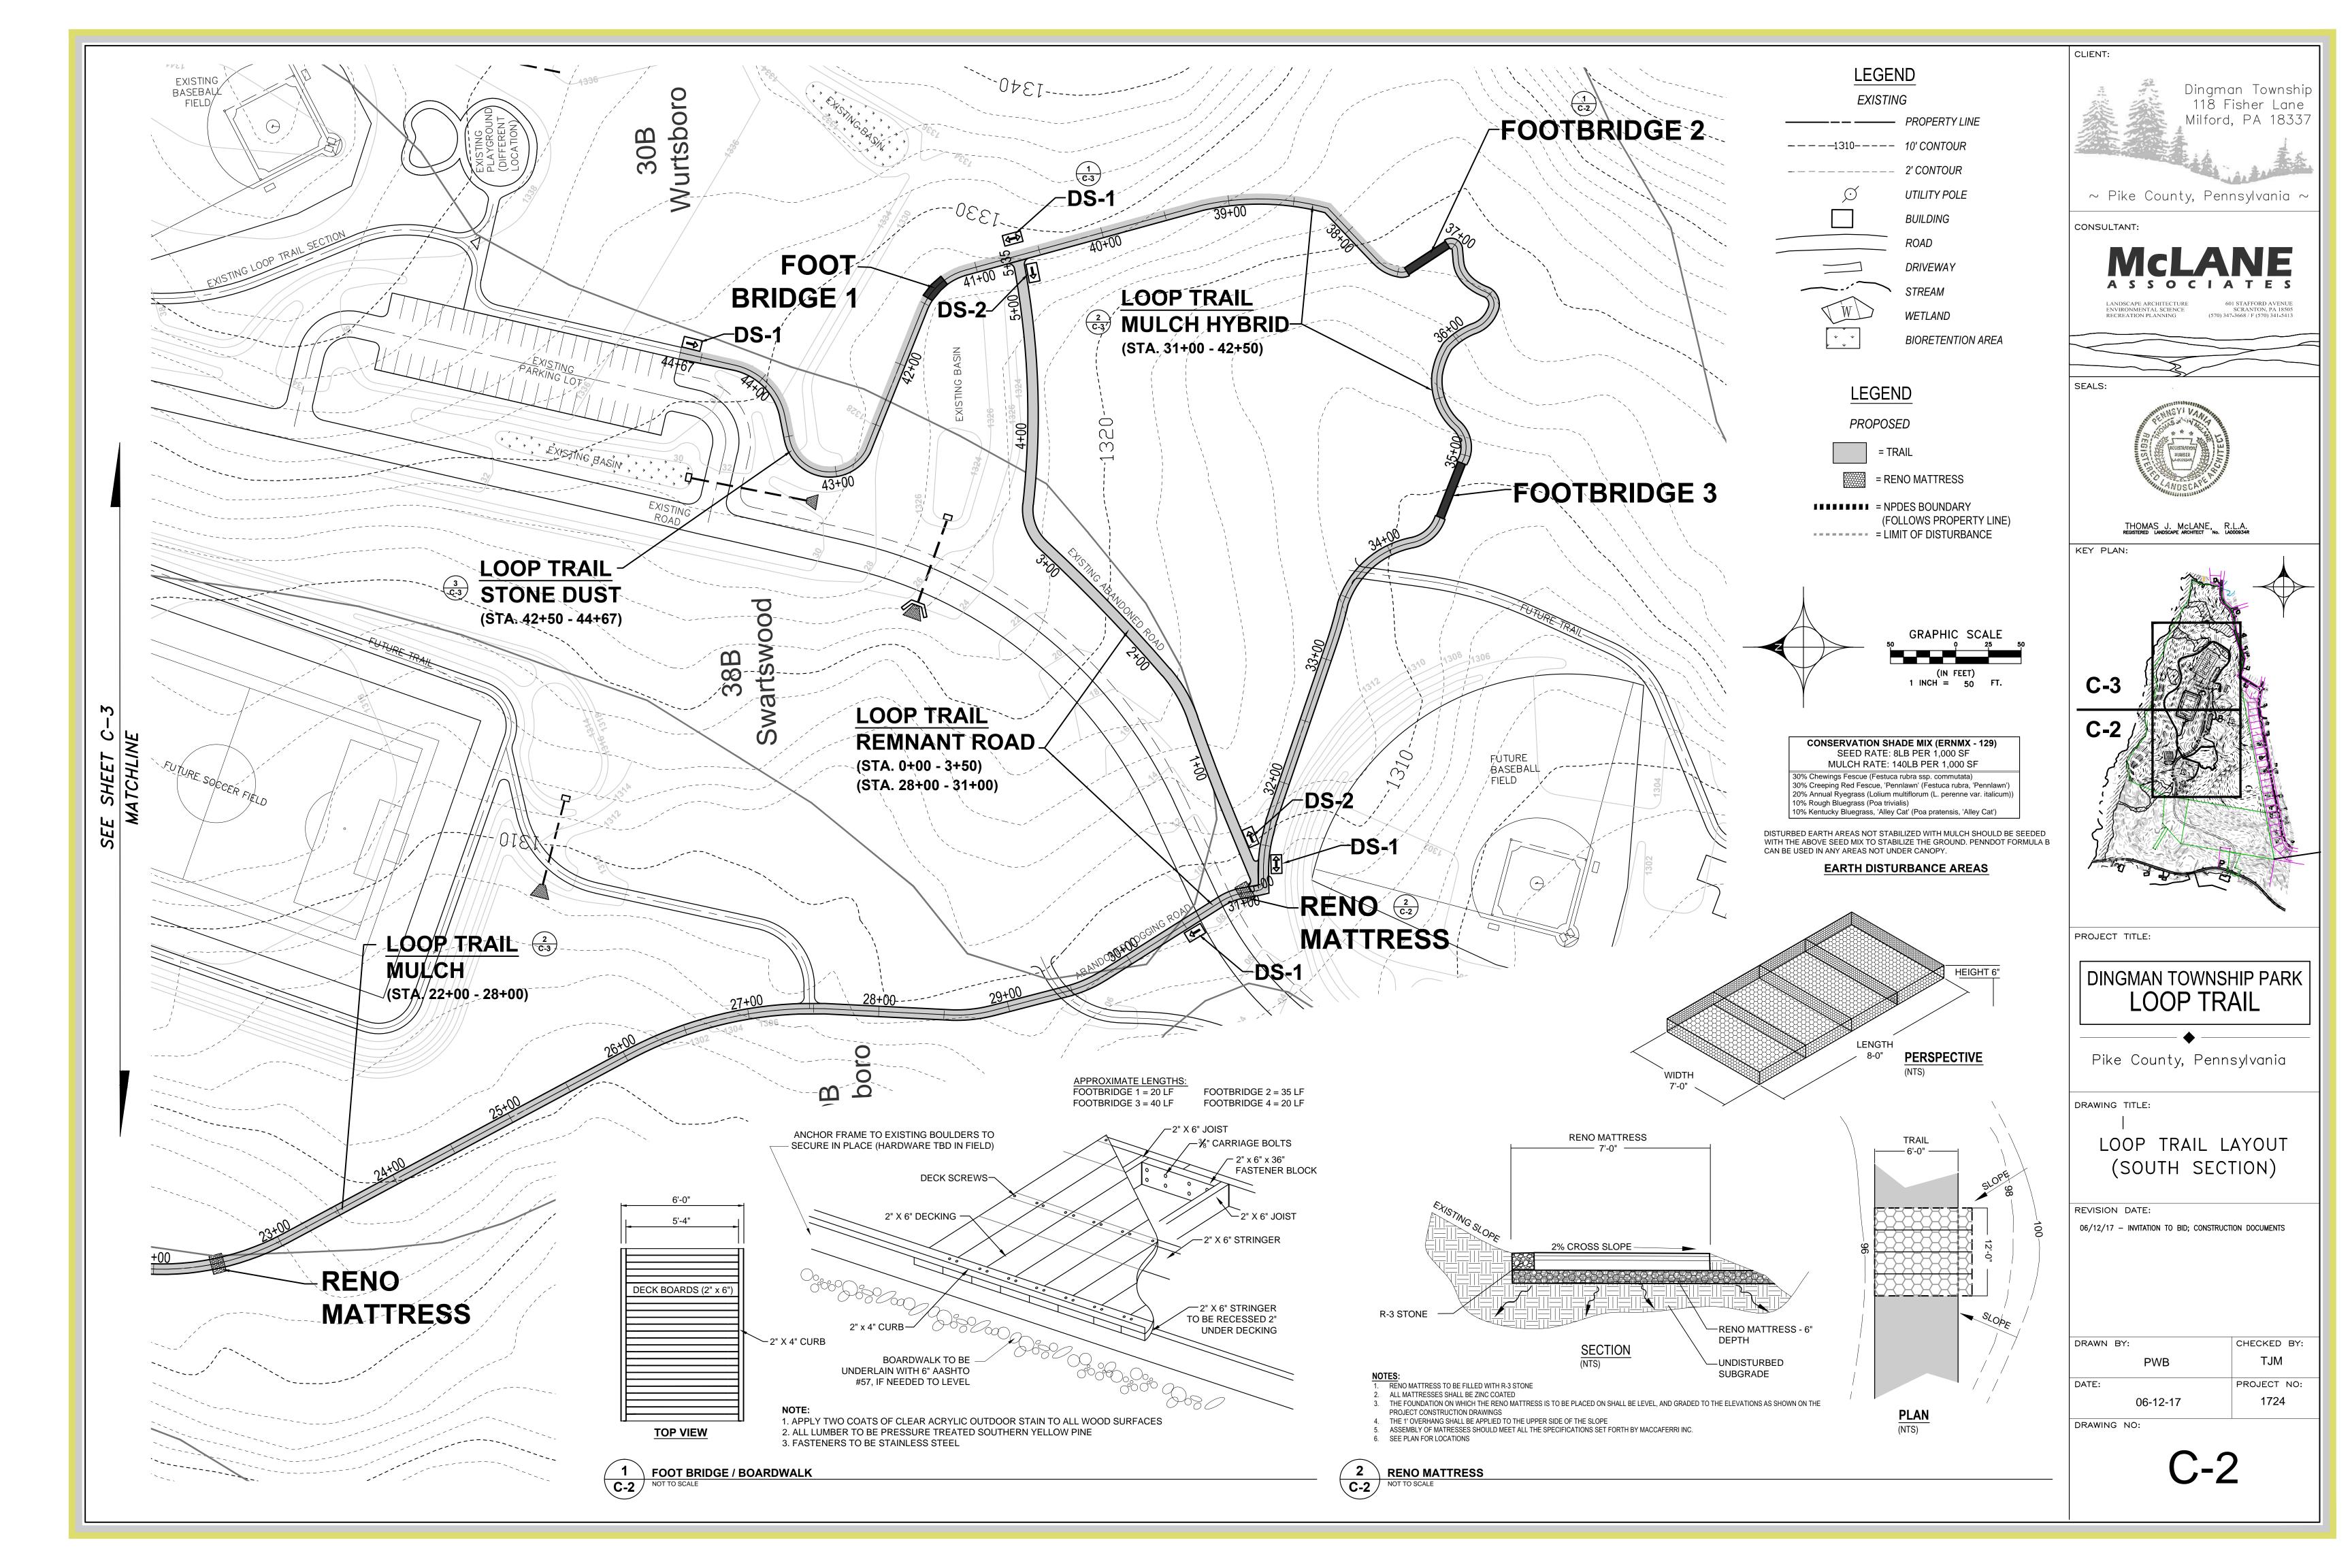

### **OF DRAWINGS**

DESCRIPTION COVER

**OVERALL LOOP TRAIL LAYOUT** TRAIL LAYOUT - SOUTH SECTION TRAIL LAYOUT - NORTH SECTION

| CLIENT:                                                                                      |                                        |  |  |
|----------------------------------------------------------------------------------------------|----------------------------------------|--|--|
| 118 F                                                                                        | n Township<br>isher Lane<br>, PA 18337 |  |  |
|                                                                                              | isyivania ~                            |  |  |
| CONSULTANT:                                                                                  |                                        |  |  |
| LANDSCAPE ARCHITECTURE<br>ENVIRONMENTAL SCIENCE<br>601 STAFFORD AVENUE<br>SCRANTON, PA 18505 |                                        |  |  |
| RECREATION PLANNING (570) 347-3668 / F (570) 341-5413                                        |                                        |  |  |
|                                                                                              |                                        |  |  |
| SEALS:                                                                                       |                                        |  |  |
| REGISTRATION<br>WINDER<br>BOUND AND AND AND AND AND AND AND AND AND A                        |                                        |  |  |
| THOMAS J. MCLANE, R<br>REGISTERED LANDSCAPE ARCHITECT NO. LA                                 | .L.A.<br>000934R                       |  |  |
|                                                                                              |                                        |  |  |
| PROJECT TITLE:                                                                               |                                        |  |  |
| DINGMAN TOWNSHIP PARK                                                                        |                                        |  |  |
| Pike County, Pennsylvania                                                                    |                                        |  |  |
| DRAWING TITLE:                                                                               |                                        |  |  |
| COVER SHEET                                                                                  |                                        |  |  |
| REVISION DATE:<br>06/12/17 - INVITATION TO BID; CONSTRUCTION DOCUMENTS                       |                                        |  |  |
|                                                                                              |                                        |  |  |
| DRAWN BY:                                                                                    | CHECKED BY:                            |  |  |
| PWB                                                                                          | TJM                                    |  |  |
| DATE:<br>06-12-17                                                                            | PROJECT NO:<br>1724                    |  |  |
| DRAWING NO:                                                                                  |                                        |  |  |
|                                                                                              | ,                                      |  |  |
|                                                                                              |                                        |  |  |
|                                                                                              |                                        |  |  |
| <u>.</u>                                                                                     |                                        |  |  |